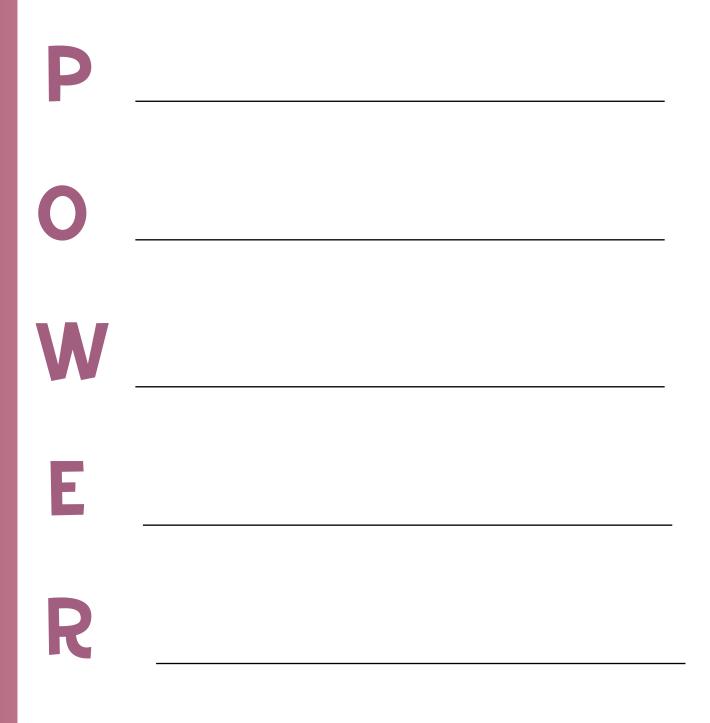

#### Write an acrostic poem

An acrostic poem means that each letter of the word is the first letter of each line of the poem. Create one using the following word: